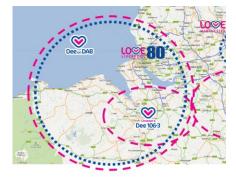

www.experiencechester.co.uk

| #ChesterTogether<br>Campaign Outcomes |                                                                                                                                                                                                                                                                                                                                                                                                                                                                              |                                          |
|---------------------------------------|------------------------------------------------------------------------------------------------------------------------------------------------------------------------------------------------------------------------------------------------------------------------------------------------------------------------------------------------------------------------------------------------------------------------------------------------------------------------------|------------------------------------------|
| PR                                    | <ul> <li>60 pieces of positive press coverage</li> <li>10 radio interviews (BBC Radio Merseyside, Dee 106)</li> <li>2 TV features (ITV News, BBC Northwest)</li> </ul>                                                                                                                                                                                                                                                                                                       | TO SEE<br>Jow<br>#ChesterTogether        |
| Social Media Reach                    | <ul> <li>975,000+ organically</li> <li>#ChesterTogether used in over 1000 posts</li> <li>Chester Together Facebook Group</li> </ul>                                                                                                                                                                                                                                                                                                                                          |                                          |
| Website                               | 67,000+ views on experiencechester.co.uk                                                                                                                                                                                                                                                                                                                                                                                                                                     | TUUUUUUU                                 |
| Parking                               | 800 FREE spaces daily, secured over 4 month period in partnership with Chester Racecourse                                                                                                                                                                                                                                                                                                                                                                                    | #ChesterTogether                         |
| Footfall                              | <ul> <li>Steady increase performing above UK average:</li> <li>July 2020</li> <li>85% increase month on month (performing better than UK average of 59% increase)</li> <li>-37% decrease year on year (performing better than UK average of -47% decrease)</li> <li>August 2020</li> <li>19% increase month on month (performing better than UK average of 15% increase)</li> <li>-27% decrease year on year (performing better than UK average of -38% decrease)</li> </ul> | CHICHESTER RESTRICT REPORTERENT DISTRICT |