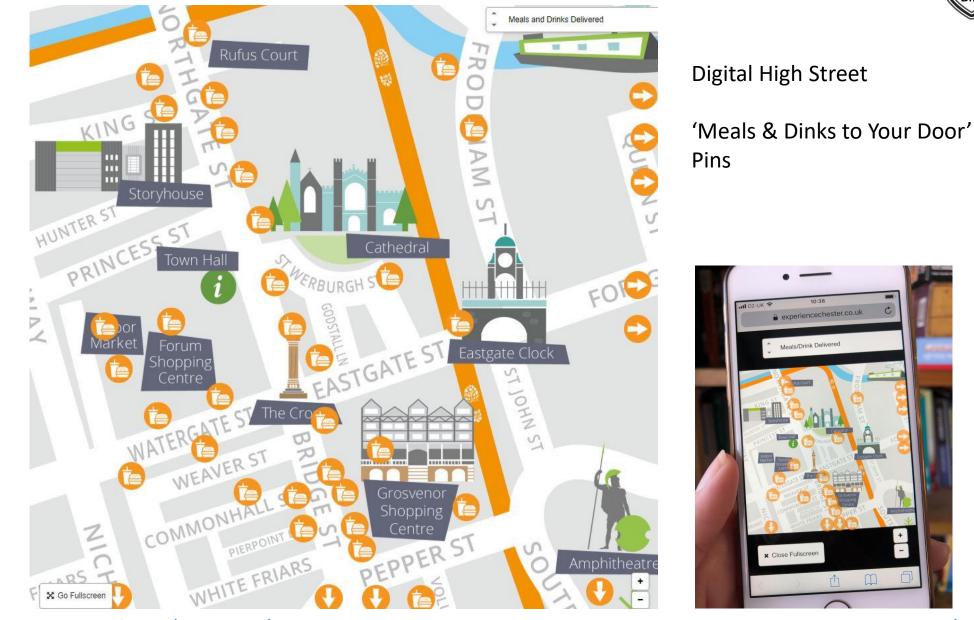

# PARKING AT CHESTER RACECOURSE & LINENHALL CAR PARK

**#ChesterTogether** 

www.experiencechester.co.uk

Initial categories for the Digital High Street Map

www.experiencechester.co.uk

www.experiencechester.co.uk

#### **#ChesterTogether Digital High Street Map:**

#### Digital High Street